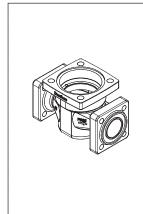

### ICV flanged valve housings

| For ICS | Description                 | Code number  |
|---------|-----------------------------|--------------|
| 25      | ICV 25 PM Valve housing     | 027H2119 *)  |
| 32      | ICV 32 PM Valve housing     | 027H3129 *)  |
| 40      | ICV 40 PM Valve housing     | 027H4128 *)  |
| 50      | ICV 50 PM Valve housing     | 027H5127 **) |
| 65      | ICV 65 PM Valve housing     | 027H6128 **) |
| 25      | ICV 25 (H)A4A Valve housing | 027H2304 *)  |
| 32      | ICV 32 A4A Valve housing    | 027H3130 *)  |
| 32      | ICV 32 HA4A Valve housing   | 027H3131 *)  |
| 40      | ICV 40 (H)A4A Valve housing | 027H4129 *)  |
| 50      | ICV 50 (H)A4A Valve housing | 027H5128 **) |
| 65      | ICV 65 (H)A4A Valve housing | 027H6129 **) |

<sup>\*)</sup> Includes valve housing, flange gaskets and flange bolts.
\*\*) Includes valve housing, flange gaskets, flange bolts and flange nuts.