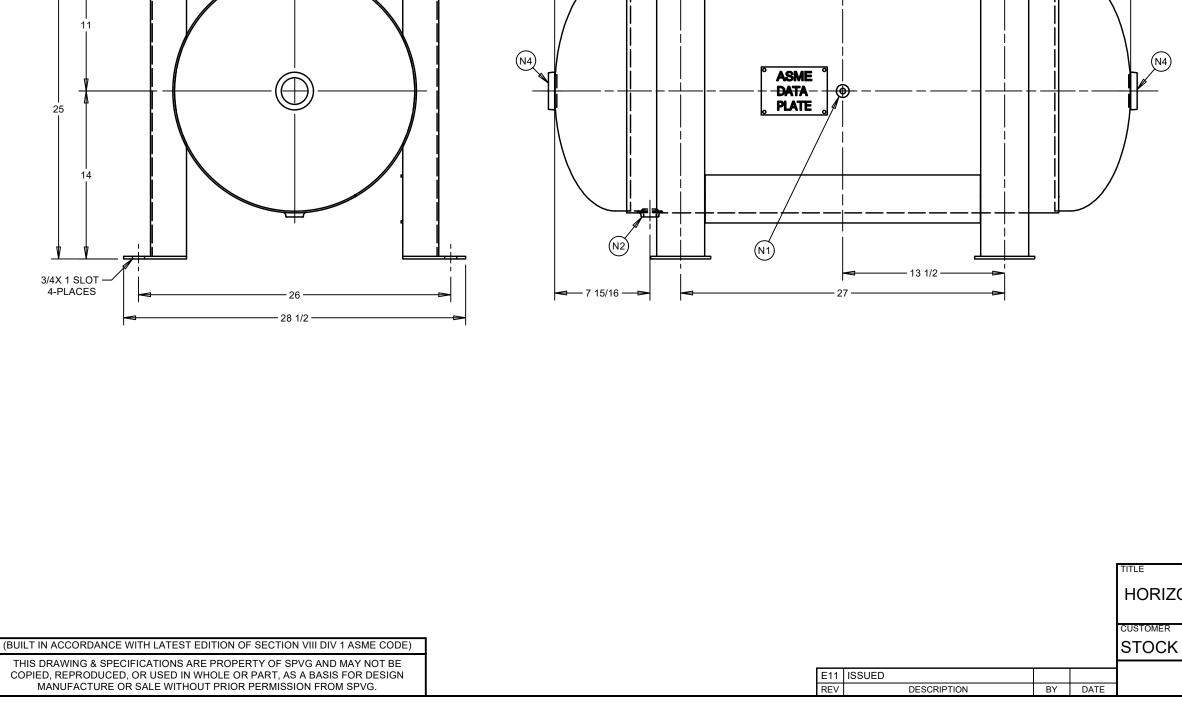

48

관니--

(N3)

13 1/2 -

(N3)

13 1/2

(N3)

| NOZZLE CHART |          |  |  |  |
|--------------|----------|--|--|--|
| NOZZLE ID    | NPT SIZE |  |  |  |
| N1           | 1/4      |  |  |  |
| N2           | 3/4      |  |  |  |
| N3           | 1 1/2    |  |  |  |
| N4           | 2        |  |  |  |

|                    | DESIGN INFORMATION |               |           |                   |            |     |  |  |
|--------------------|--------------------|---------------|-----------|-------------------|------------|-----|--|--|
|                    |                    | SPECIFICATION | VALUE     |                   |            |     |  |  |
|                    | DIAMETER O.D./I.D. |               |           | 20 I.D.           |            |     |  |  |
|                    | MAW                | Р             |           | 200 PSI AT 400°F  |            |     |  |  |
|                    | MDM                | Г             |           | -20°F AT 200 PSI  |            |     |  |  |
|                    | CAPA               | CITY          |           | APPROX 60 GALLONS |            |     |  |  |
|                    | SHIP               | PING WEIGHT   |           | 239 LBS           |            |     |  |  |
|                    | CRN                |               |           | M3329.5C          |            |     |  |  |
| ONTAL AIR RECEIVER |                    |               |           |                   |            |     |  |  |
|                    |                    |               | DRAWN     | CHECKED           | DRAWING NO | REV |  |  |
|                    |                    |               | KAT       | DMM               | A10124     | E11 |  |  |
|                    |                    | TYPE          | 9/22/2016 | 10/12/2016        | AIVI24     |     |  |  |
|                    | ASME               |               | SIZE: B   | SHEET 1 OF 1      |            |     |  |  |
|                    |                    |               |           |                   |            |     |  |  |