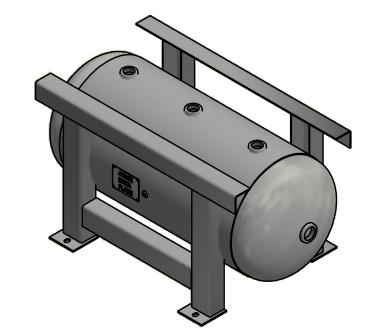

|                    | DESIGN INFORMATION |               |           |                   |            |     |  |  |
|--------------------|--------------------|---------------|-----------|-------------------|------------|-----|--|--|
|                    |                    | SPECIFICATION | VALUE     |                   |            |     |  |  |
|                    | DIAMETER O.D./I.D. |               |           | 20 I.D.           |            |     |  |  |
|                    | MAW                | Р             |           | 200 PSI AT 400°F  |            |     |  |  |
|                    | MDM                | Г             |           | -20°F AT 200 PSI  |            |     |  |  |
|                    | CAPA               | CITY          |           | APPROX 60 GALLONS |            |     |  |  |
|                    | SHIP               | PING WEIGHT   |           | 239 LBS           |            |     |  |  |
|                    | CRN                |               |           | M3329.5C          |            |     |  |  |
| ONTAL AIR RECEIVER |                    |               |           |                   |            |     |  |  |
|                    |                    |               | DRAWN     | CHECKED           | DRAWING NO | REV |  |  |
|                    |                    |               | KAT       | DMM               | A10124     | E11 |  |  |
|                    |                    | TYPE          | 9/22/2016 | 10/12/2016        | AIVI24     |     |  |  |
|                    | ASME               |               | SIZE: B   | SHEET 1 OF 1      |            |     |  |  |
|                    |                    |               |           |                   |            |     |  |  |