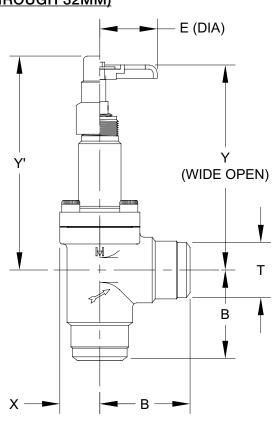

\* 4" (100mm) Extended Neck is "T" style body only.

1" AND 1¼" (25MM AND 32MM)

1/2" AND 3/4" (13MM AND 20MM)

| SIZE (MM) | В     | E     | т     | x     | Y     | Y'    | ADD TO<br>Y, Y'<br>EXT NECK |
|-----------|-------|-------|-------|-------|-------|-------|-----------------------------|
| 1/2"      | 2.33" | 3.50" | 0.84" | 1.07" | 6.46" | 6.70" | 1.80"                       |
| (13)      | (59)  | (89)  | (21)  | (27)  | (164) | (170) | (45)                        |
| 3/4"      | 2.33" | 3.50" | 1.05" | 1.07" | 6.46" | 6.70" | 1.80"                       |
| (20)      | (59)  | (89)  | (27)  | (27)  | (164) | (170) | (45)                        |
| 1"        | 2.75" | 3.50" | 1.31" | 1.22" | 6.24" | 6.52" | 1.80"                       |
| (25)      | (70)  | (89)  | (33)  | (31)  | (158) | (166) | (45)                        |
| 1¼"       | 2.75" | 3.50" | 1.66" | 1.22" | 6.24" | 6.52" | 1.80"                       |
| (32)      | (70)  | (89)  | (42)  | (31)  | (158) | (166) | (45)                        |

1½" – 8" (40MM – 200MM)

Т

10" – 18" (250MM – 450MM)

| SIZE (MM) | В      | E      | т      | x      | Y      | Y'     | ADD TO<br>Y, Y'<br>EXT NECK |
|-----------|--------|--------|--------|--------|--------|--------|-----------------------------|
| 1½"       | 3.38"  | 4.25"  | 1.90"  | 1.88"  | 7.75"  | 8.00"" | 2.85"                       |
| (40)      | (86)   | (108)  | (48)   | (48)   | (197)  | (203)  | (72)                        |
| 2"        | 3.38"  | 4.25"  | 2.38"  | 1.88"  | 7.75"  | 8.00"  | 2.85"                       |
| (50)      | (86)   | (108)  | (60)   | (48)   | (197)  | (203)  | (72)                        |
| 2½"       | 3.38"  | 7.63"  | 2.88"  | 2.38"  | 11.00" | 10.63" | 3.64"                       |
| (65)      | (86)   | (194)  | (73)   | (60)   | (280)  | (270)  | (92)                        |
| 3"        | 3.38"  | 7.63"  | 3.50"  | 2.38"  | 11.00" | 10.63" | 3.64"                       |
| (80)      | (86)   | (194)  | (89)   | (60)   | (280)  | (270)  | (92)                        |
| 4"        | 3.88"  | 7.63"  | 4.50"  | 3.00"  | 11.00" | 10.63" | 3.65"                       |
| (100)     | (98)   | (194)  | (114)  | (76)   | (280)  | (270)  | (93)                        |
| 5"        | 4.47"  | 10.00" | 5.56"  | 3.47"  | 16.42" | 16.62" | -                           |
| (125)     | (131)  | (254)  | (141)  | (88)   | (417)  | (422)  |                             |
| 6"        | 5.15"  | 10.00" | 6.63"  | 3.85"  | 16.55" | 16.78" | -                           |
| (150)     | (131)  | (254)  | (168)  | (98)   | (420)  | (426)  |                             |
| 8"        | 6.90"  | 16.00" | 8.63"  | 6.11"  | 22.12" | 22.52" | -                           |
| (200)     | (175)  | (406)  | (219)  | (155)  | (562)  | (572)  |                             |
| 10"       | 9.44"  | 16.00" | 10.75" | 6.63"  | 26.47" | 27.34" | -                           |
| (250)     | (240)  | (406)  | (273)  | (168)  | (672)  | (694)  |                             |
| 12"       | 12.00" | 20.00" | 12.75" | 8.66"  | 30.34" | 33.86" | -                           |
| (300)     | (305)  | (508)  | (324)  | (220)  | (783)  | (860)  |                             |
| 14"       | 12.97" | 20.00" | 14.00" | 9.20"  | 34.92" | 36.91" | -                           |
| (350)     | (329)  | (508)  | (356)  | (234)  | (887)  | (938)  |                             |
| 16"       | 13.16" | 30.00" | 16.00" | 10.25" | 59.45" | 45.60" | -                           |
| (400)     | (334)  | (752)  | (406)  | (260)  | (1510) | (1158) |                             |
| 18"       | 14.42" | 30.00" | 18.00" | 11.55" | 62.40" | 44.50" | -                           |
| (450)     | (366)  | (752)  | (457)  | (293)  | (1585) | (1130) |                             |