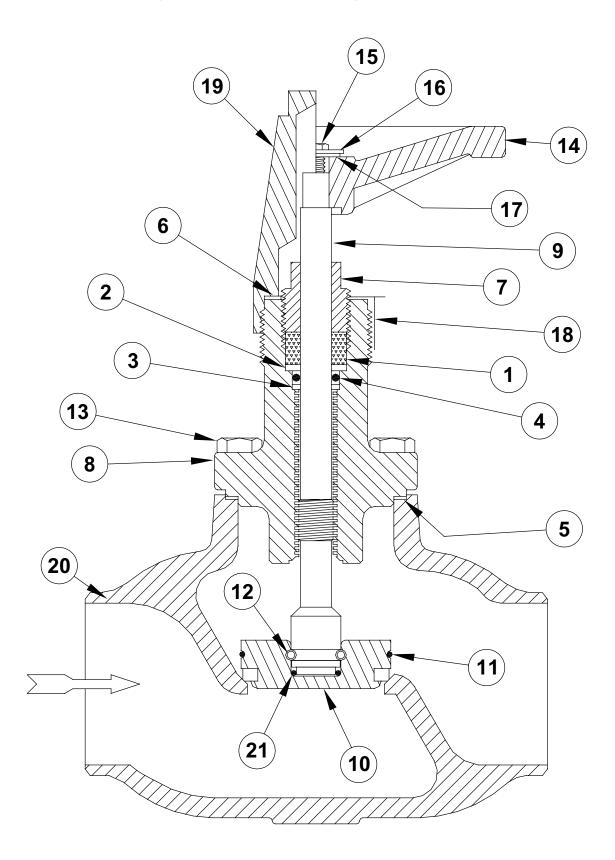

NOTE: Angle valve shown; kits are the same for globe valves.

## REPLACEMENT PARTS – BUTT WELD SHUT-OFF VALVES <u>½" THROUGH 1¼" (13MM THROUGH 32MM)</u>

| ITEM       | DESCRIPTION                                                                          | QTY | PART NO            |
|------------|--------------------------------------------------------------------------------------|-----|--------------------|
|            | Gasket Kit 1/2", 3/4", 1", 1-1/4"                                                    |     | 50-1040            |
|            | (13mm, 20mm, 25mm, 32mm)                                                             |     | 50 4474            |
|            | Gasket Kit, Extended Neck 1/2", 3/4", 1", 1-1/4"<br>(13mm, 20mm, 25mm, 32mm)         |     | 50-1171            |
|            | Above kits consist of:                                                               |     |                    |
| 1          | Stem Packing                                                                         | 1   | 50-0045            |
| 2<br>4     | Stem Washer<br>Stem O-Ring                                                           | 1   | 50-0046<br>50-0179 |
| -<br>5a    | Bonnet Gasket 1/2", 3/4" (13mm, 20mm)                                                | 1   | 50-0805            |
| 5b         | Bonnet Gasket 1", 1-1/4" (25mm, 32mm)                                                | 1   | 50-0806            |
| 6          | Seal Cap O-Ring                                                                      | 1   | 50-0432            |
| 7a<br>7b   | Packing Nut<br>Packing Nut, Extended Neck                                            | 1   | 50-0933<br>50-2483 |
| 21         | O-Ring, Anti-Spin                                                                    | 1   | 50-2697            |
|            | Bonnet Assembly Kit 1/2", 3/4"                                                       |     | 50-1094            |
|            | (13mm, 20mm)                                                                         |     | 50 4470            |
|            | Bonnet Assembly Ext Neck Kit 1/2", 3/4"<br>(13mm, 20mm)                              |     | 50-1172            |
|            | Bonnet Assembly Kit 1", 1-1/4"                                                       |     | 50-1095            |
|            | (25mm, 32mm)                                                                         |     |                    |
|            | Bonnet Assembly Ext Neck Kit 1", 1-1/4"<br>(25mm, 32mm)                              |     | 50-1174            |
|            | Above kits consist of:                                                               |     |                    |
| 8a         | Bonnet 1/2", 3/4" (13mm, 20mm)                                                       | 1   | 50-0743            |
| 8b         | Bonnet 1", 1-1/4" (25mm, 32mm)                                                       | 1   | 50-0774            |
| 8c<br>8d   | Bonnet, Ext Neck 1/2", 3/4" (13mm, 20mm)<br>Bonnet, Ext Neck 1", 1-1/4" (25mm, 32mm) | 1   | 50-2636<br>50-2637 |
| 9a         | Stem                                                                                 | 1   | 50-0765            |
| 9b         | Stem, Extended Neck                                                                  | 1   | 50-2478            |
| 10a        | Disc Assembly 1/2", 3/4" (13mm, 20mm)                                                | 1   | 50-0803            |
| 10b<br>11a | Disc Assembly 1", 1-1/4" (25mm, 32mm)<br>Ball Retainer 1/2", 3/4" (13mm, 20mm)       | 1   | 50-0804<br>50-0439 |
| 11b        | Ball Retainer 1", 1-1/4" (25mm, 32mm)                                                | 1   | 50-0026            |
| 12         | Balls                                                                                | 10  | 50-0016            |
| 13         | Bonnet Cap Screw                                                                     | 4   | 50-0813            |
|            | Gasket Kit 1/2" to 1-1/4" (13mm - 32mm)<br>Disc Assembly Kit 1/2", 3/4"              | 1   | 50-1040<br>50-1042 |
|            | (13mm, 20mm)                                                                         |     |                    |
|            | Disc Assembly Kit 1", 1-1/4"                                                         |     | 50-1004            |
|            | (25mm, 32mm)<br>Above kits consist of:                                               |     |                    |
| 5a         | Bonnet Gasket 1/2", 3/4" (13mm, 20mm)                                                | 1   | 50-0805            |
| 5b         | Bonnet Gasket 1", 1-1/4" (25mm, 32mm)                                                | 1   | 50-0806            |
| 10a        | Disc Assembly 1/2", 3/4" (13mm, 20mm)<br>Disc Assembly 1", 1-1/4" (25mm, 32mm)       | 1   | 50-0803            |
| 10b<br>11a | Ball Retainer 1/2", 3/4" (13mm, 20mm)                                                | 1   | 50-0804<br>50-0439 |
| 11b        | Ball Retainer 1", 1-1/4" (25mm, 32mm)                                                | 1   | 50-0026            |
| 12         | Balls                                                                                | 10  | 50-0016            |
| 21         | O-Ring, Anti-Spin<br>Handwheel Kit                                                   | 1   | 50-2697<br>50-1005 |
|            | Above kits consist of:                                                               |     | 50-1005            |
| 14         | Handwheel                                                                            | 1   | 50-2691            |
| 15         | Screw                                                                                | 1   | 50-0479            |
| 16<br>18   | Nameplate<br>Bonnet Thread Cap                                                       | 1   | 50-0094<br>50-0434 |
|            | Seal Cap Kit                                                                         | -   | 50-0434<br>50-1036 |
|            | Above kits consist of:                                                               |     |                    |
| 6          | Seal Cap O-Ring                                                                      | 1   | 50-0432            |
| 19<br>20a  | Seal Cap<br>Body, Globe 1/2" BW (13mm)                                               | 1   | 50-0423<br>50-2339 |
|            | Body, Globe 3/4" BW (20mm)                                                           | 1   | 50-2339            |
| 20c        | Body, Globe 1" BW (25mm)                                                             | 1   | 50-2344            |
|            | Body, Globe 1-1/4" BW (32mm)                                                         | 1   | 50-2346            |
| 20e<br>20f | Body, Angle 1/2" BW (13mm)<br>Body, Angle 3/4" BW (20mm)                             | 1   | 50-0768<br>50-0771 |
|            | Body, Angle 1" BW (25mm)                                                             | 1   | 50-0779            |
| 20h        | Body, Angle 1-1/4" BW (32mm)                                                         | 1   | 50-0782            |