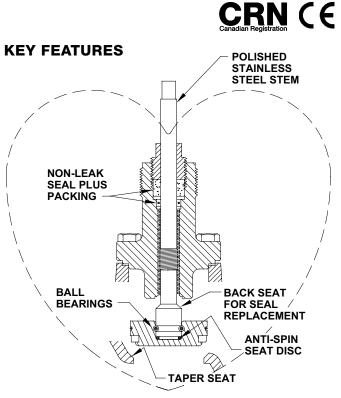

#### INTRODUCTION

These low pressure drop refrigerant shut-off valves are designed to be butt-welded directly to steel piping, thereby eliminating potential leaky flanges or threaded joints and simplifying installation. Forged and cast steel bodies are lightweight, yet have substantial wall thickness to help overcome corrosion loss. The cast steel body is rigid, reducing the potential for seat leakage due to flexing of the valve body under abnormal conditions. The "heart" of Hansen shut-off valves is the patented non-leak seal plus packing design. This seal design is used exclusively on Hansen shut-off valves and virtually eliminates stem seal leakage.

#### ADVANTAGES

Compared to conventional stem seal designs, Hansen's patented no leak seal-plus-stem-packing virtually eliminates stem seal leakage. In addition, the stem is polished to avoid packing wear. The precision stem threads avoid stem wobble and the packing nut is close fitting to remove dirt particles and frost from the stem. This results in infrequent maintenance or tightening and almost no refrigerant loss.

Hansen valves are designed with anti-spin seat discs. High velocity gas can sometimes cause ordinary seat discs to fail over time. Hansen adds a snubber to prevent the seat disc from freely rotating when valve is in the open position.