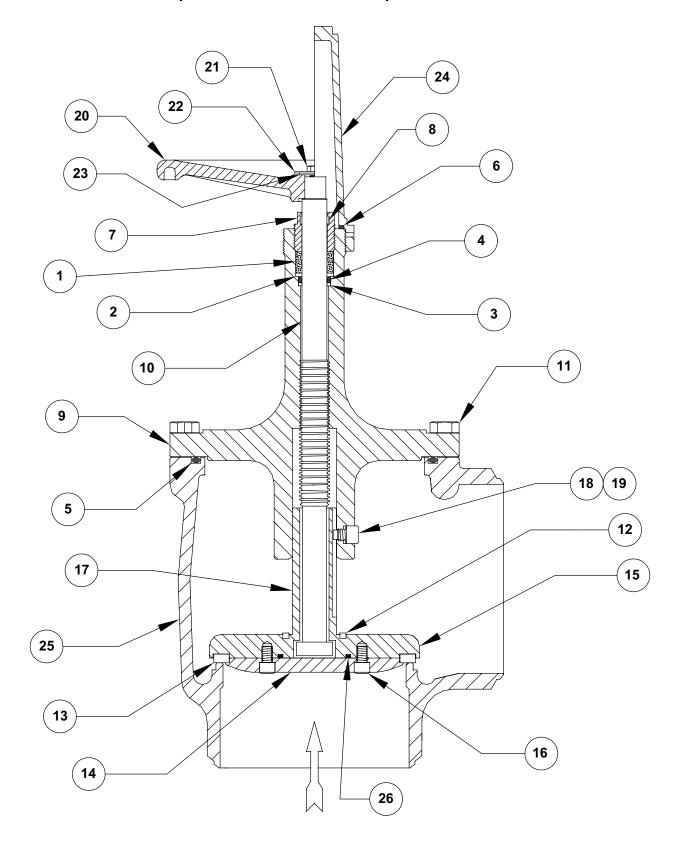

NOTE: A plate steel cap is available to order, specify part number 50-1064.

NOTE: Globe valve shown; kits are the same for angle valves.

## **REPLACEMENT PARTS – BUTT WELD SHUT-OFF VALVES** <u>1½" THROUGH 4" (40MM THROUGH 100MM)</u>

| ITEM                                                     | DESCRIPTION                                                                                                                                                                                                                                                                                                                                    | QTY                             | PART NO                                                                                                    |
|----------------------------------------------------------|------------------------------------------------------------------------------------------------------------------------------------------------------------------------------------------------------------------------------------------------------------------------------------------------------------------------------------------------|---------------------------------|------------------------------------------------------------------------------------------------------------|
|                                                          | Gasket Kit 1-1/2", 2" (40mm, 50mm)<br>Gasket Kit Ext Neck 1-1/2", 2" (40mm, 50mm)<br>Gasket Kit 2-1/2", 3" (65mm, 80mm)<br>Gasket Kit Ext Neck 2-1/2", 3" (65mm, 80mm)<br>Gasket Kit 4" (100mm)<br>Gasket Kit Ext Neck 4" (100mm)                                                                                                              |                                 | 50-1023<br>50-1164<br>50-1043<br>50-1166<br>50-1065<br>50-1203                                             |
| 1a<br>1b                                                 | Above kits consist of:<br>Stem Packing 1-1/2", 2" (40mm, 50mm)<br>Stem Packing 2-1/2", 3", 4"<br>(65mm, 80mm, 100mm)                                                                                                                                                                                                                           | 1<br>1                          | 50-0248<br>50-0290                                                                                         |
| 2a<br>2b                                                 | Stem Washer 1-1/2", 2" (40mm, 50mm)<br>Stem Washer 2-1/2, 3", 4"                                                                                                                                                                                                                                                                               | 1<br>1                          | 50-0247<br>50-0299                                                                                         |
| 3a<br>3b                                                 | (65mm, 80mm, 100mm)<br>Back-up Washer 1-1/2", 2" (40mm, 50mm)<br>Back-up Washer 2-1/2", 3", 4"                                                                                                                                                                                                                                                 | 1<br>1                          | 50-0351<br>50-0324                                                                                         |
| 4a<br>4b                                                 | (65mm, 80mm, 100mm)<br>Stem O-Ring 1-1/2", 2" (40mm, 50mm)<br>Stem O-Ring 2-1/2", 3", 4"                                                                                                                                                                                                                                                       | 1<br>1                          | 50-0253<br>50-0293                                                                                         |
| 5a<br>5b<br>5c<br>6a                                     | (65mm, 80mm, 100mm)<br>Bonnet Gasket 1-1/2", 2" (40mm, 50mm)<br>Bonnet Gasket 2-1/2", 3" (65mm, 80mm)<br>Bonnet Gasket 4" (100mm)<br>Seal Cap Gasket 1-1/2", 2"                                                                                                                                                                                | 1<br>1<br>1<br>1                | 50-0259<br>50-0310<br>50-0537<br>50-0270                                                                   |
| 6b                                                       | (40mm, 50mm)<br>Seal Cap Gasket 2-1/2", 3", 4"<br>(65mm, 80mm, 100mm)                                                                                                                                                                                                                                                                          | 1                               | 50-0315                                                                                                    |
| 7a<br>7b                                                 | Packing Nut 1-1/2", 2" (40mm, 50mm)<br>Packing Nut Ext Neck 1-1/2", 2"<br>(40mm, 50mm)                                                                                                                                                                                                                                                         | 1<br>1                          | 50-0251<br>50-2484                                                                                         |
| 7c                                                       | Packing Nut 2-1/2", 3", 4"<br>(65mm, 80mm, 100mm)                                                                                                                                                                                                                                                                                              | 1                               | 50-0292                                                                                                    |
| 7d<br>21a                                                | Packing Nut Ext Neck 2-1/2", 3", 4"<br>(65mm, 80mm, 100mm)<br>O-Ring, Anti-Spin 1-1/2", 2" (40mm, 50mm)                                                                                                                                                                                                                                        | 1                               | 50-2485<br>50-0637                                                                                         |
| 21b                                                      | O-Ring, Anti-Spin 2-1/2", 3", 4"<br>(65mm, 80mm, 100mm)                                                                                                                                                                                                                                                                                        | 1                               | 50-2700                                                                                                    |
|                                                          | Bonnet Assembly Kit 1-1/2", 2"<br>(40mm, 50mm)<br>Bonnet Assembly Ext Neck Kit 1-1/2", 2"                                                                                                                                                                                                                                                      |                                 | 50-1024<br>50-1165                                                                                         |
|                                                          | (40mm, 50mm)<br>Bonnet Assembly Kit 2-1/2", 3"                                                                                                                                                                                                                                                                                                 |                                 | 50-1044                                                                                                    |
|                                                          | (65mm, 80mm)<br>Bonnet Assembly Ext Neck Kit 2-1/2", 3"<br>(65mm, 80mm)                                                                                                                                                                                                                                                                        |                                 | 50-1167                                                                                                    |
|                                                          | Bonnet Assembly Kit 4"<br>Bonnet Assembly Ext Neck Kit 4"<br>(100mm)<br>Above kits consist of:                                                                                                                                                                                                                                                 |                                 | 50-1066<br>50-1184                                                                                         |
| 8a<br>8b<br>8c<br>8d<br>8e<br>8f<br>9a<br>9b<br>9c<br>9d | Bonnet 1-1/2", 2" (40mm, 50mm)<br>Bonnet Ext Neck 1-1/2", 2" (40mm, 50mm)<br>Bonnet 2-1/2", 3" (65mm, 80mm)<br>Bonnet Ext Neck 2-1/2", 3" (65mm, 80mm)<br>Bonnet 4" (100mm)<br>Bonnet Ext Neck 4" (100mm)<br>Stem 1-1/2", 2" (40mm, 50mm)<br>Stem 2-1/2", 3", 4"<br>(65mm, 80mm, 100mm)<br>Stem Ext Neck 2-1/2", 3", 4"<br>(65mm, 80mm, 100mm) | 1<br>1<br>1<br>1<br>1<br>1<br>1 | 50-0239<br>50-2505<br>50-0286<br>50-2506<br>50-0515<br>50-2507<br>50-0242<br>50-2476<br>50-0287<br>50-2474 |
| 13a<br>13b<br>13c                                        | Bonnet Cap Screw 1-1/2", 2" (40mm, 50mm)<br>Bonnet Cap Screw 2-1/2", 3" (65mm, 80mm)<br>Bonnet Cap Screw 4" (100mm)<br>Gasket Kit 1-1/2", 2" (40mm, 50mm)<br>Gasket Kit 2-1/2", 3" (65mm, 80mm)<br>Disc Assembly Kit 1-1/2", 2" (40mm, 50mm)<br>Disc Assembly Kit 2-1/2", 3" (65mm, 80mm)<br>Disc Assembly Kit 2-1/2", 3" (65mm, 80mm)         | 4<br>4<br>1<br>1                | 50-0473<br>50-0294<br>50-0521<br>50-1023<br>50-1043<br>50-1065<br>50-1065<br>50-1045<br>50-1067            |