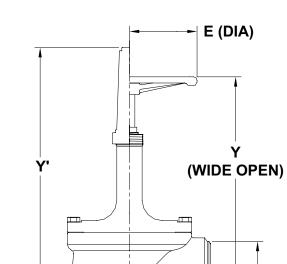

# GLOBE INSTALLATION DIMENSIONS 1/2" THROUGH 11/4" (13MM THROUGH 32MM)

1" AND 1¼" (25MM AND 32MM)

| SIZE<br>(MM) | A     | A'    | с     | E     | F     | Ρ     | т     | ADD TO<br>A, A'<br>EXT NECK |
|--------------|-------|-------|-------|-------|-------|-------|-------|-----------------------------|
| 1/2"         | 7.62" | 7.86" | 4.73" | 3.5"  | 0.84" | 1.17" | 0.84" | 1.8"                        |
| (13)         | (194) | (200) | (120) | (89)  | (21)  | (30)  | (21)  | (45)                        |
| 3/4"         | 7.62" | 7.86" | 4.73" | 3.5"  | 0.84" | 1.17" | 1.05" | 1.8"                        |
| (20)         | (194) | (200) | (120) | (89)  | (21)  | (30)  | (27)  | (45)                        |
| 1"           | 7.88" | 8.09" | 5.93" | 3.50" | 1.15" | 1.17" | 1.31" | 1.8"                        |
| (25)         | (200) | (206) | (150) | (89)  | (29)  | (30)  | (33)  | (45)                        |
| 1¼"          | 7.88" | 8.09" | 5.93" | 3.50" | 1.15" | 1.17" | 1.66" | 1.8"                        |
| (32)         | (200) | (206) | (150) | (89)  | (29)  | (30)  | (42)  | (45)                        |

# GLOBE INSTALLATION DIMENSIONS 11/2" THROUGH 14" (40MM THROUGH 350MM)

<sup>1</sup>½" - 3", 4" EXT NECK (40MM - 80MM), (100MM)

| SIZE (MM)             | Α               | A'              | с               | E              | F             | Р     | т              | ADD TO<br>A, A'<br>EXT NECK |
|-----------------------|-----------------|-----------------|-----------------|----------------|---------------|-------|----------------|-----------------------------|
| 1½"                   | 8.88"           | 9.13"           | 7.25"           | 4.25"          | 2.12"         | -     | 1.90"          | 2.85"                       |
| (40)                  | (225)           | (232)           | (184)           | (108)          | (54)          |       | (48)           | (72)                        |
| 2"                    | 8.88"           | 9.13"           | 7.25"           | 4.25"          | 2.13"         | -     | 2.38"          | 2.85"                       |
| (50)                  | (225)           | (232)           | (184)           | (108)          | (54)          |       | (60)           | (72)                        |
| 2½"                   | 12.13"          | 11.75"          | 9.25"           | 7.63"          | 2.75"         | -     | 2.88"          | 3.64"                       |
| (65)                  | (308)           | (298)           | (235)           | (194)          | (70)          |       | (73)           | (92)                        |
| 3"                    | 12.13"          | 11.75"          | 9.25"           | 7.63"          | 2.75"         | -     | 3.50"          | 3.64"                       |
| (80)                  | (308)           | (298)           | (235)           | (194)          | (70)          |       | (89)           | (92)                        |
| 4"                    | 13.75"          | 14.25"          | 10.00"          | 7.63"          | 2.50"         | 2.50" | 4.50"          | -                           |
| (100)                 | (349)           | (362)           | (254)           | (194)          | (64)          | (64)  | (114)          |                             |
| 4" EXT NECK*<br>(100) | 13.12"<br>(333) | 12.12"<br>(308) | 12.50"<br>(318) | 7.63"<br>(194) | 3.75"<br>(95) | -     | 4.50"<br>(114) | -                           |
| 5"                    | 21.38"          | 21.63"          | 11.65"          | 10.00"         | 3.00"         | 2.65" | 5.56"          | -                           |
| (125)                 | (543)           | (549)           | (396)           | (254)          | (76)          | (67)  | (141)          |                             |
| 6"                    | 22.10"          | 22.15"          | 13.26"          | 10.00"         | 3.50"         | 2.73" | 6.63"          | -                           |
| (150)                 | (561)           | (563)           | (337)           | (254)          | (89)          | (69)  | (168)          |                             |
| 8"                    | 29.10"          | 29.51"          | 18.10"          | 16.00"         | 4.61"         | 3.98" | 8.63"          | -                           |
| (200)                 | (739)           | (750)           | (459)           | (406)          | (117)         | (101) | (219)          |                             |
| 10"                   | 35.29"          | 36.16"          | 23.38"          | 16.00"         | 5.81"         | 5.19" | 10.75"         | -                           |
| (250)                 | (896)           | (918)           | (594)           | (406)          | (148)         | (132) | (273)          |                             |
| 12"                   | 42.16"          | 46.39"          | 29.20"          | 20.00"         | 7.00"         | 6.27" | 12.75"         | -                           |
| (300)                 | (1071)          | (1178)          | (742)           | (508)          | (178)         | (159) | (324)          |                             |
| 14"                   | 47.55"          | 49.66"          | 32.86"          | 20.00"         | 7.63"         | 7.23" | 14.00"         | -                           |
| (350)                 | (1208)          | (1261)          | (835)           | (508)          | (194)         | (184) | (356)          |                             |