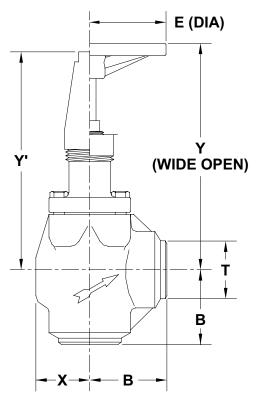

\* 4" (100mm) Extended Neck is "T" style body only.

1" AND 1¼" (25MM AND 32MM)

1/2" AND 3/4" (13MM AND 20MM)

| SIZE (MM) | В     | E     | т     | x     | Y     | Y'    | ADD TO<br>Y, Y'<br>EXT NECK |
|-----------|-------|-------|-------|-------|-------|-------|-----------------------------|
| 1/2"      | 2.33" | 3.50" | 0.84" | 1.07" | 6.46" | 6.70" | 1.80"                       |
| (13)      | (59)  | (89)  | (21)  | (27)  | (164) | (170) | (45)                        |
| 3/4"      | 2.33" | 3.50" | 1.05" | 1.07" | 6.46" | 6.70" | 1.80"                       |
| (20)      | (59)  | (89)  | (27)  | (27)  | (164) | (170) | (45)                        |
| 1"        | 2.75" | 3.50" | 1.31" | 1.22" | 6.24" | 6.52" | 1.80"                       |
| (25)      | (70)  | (89)  | (33)  | (31)  | (158) | (166) | (45)                        |
| 1¼"       | 2.75" | 3.50" | 1.66" | 1.22" | 6.24" | 6.52" | 1.80"                       |
| (32)      | (70)  | (89)  | (42)  | (31)  | (158) | (166) | (45)                        |

1½" – 8" (40MM – 200MM)

Т

10" – 18" (250MM – 450MM)

| SIZE (MM) | В      | E      | т      | x      | Y      | Y'     | ADD TO<br>Y, Y'<br>EXT NECK |
|-----------|--------|--------|--------|--------|--------|--------|-----------------------------|
| 1½"       | 3.38"  | 4.25"  | 1.90"  | 1.88"  | 7.75"  | 8.00"" | 2.85"                       |
| (40)      | (86)   | (108)  | (48)   | (48)   | (197)  | (203)  | (72)                        |
| 2"        | 3.38"  | 4.25"  | 2.38"  | 1.88"  | 7.75"  | 8.00"  | 2.85"                       |
| (50)      | (86)   | (108)  | (60)   | (48)   | (197)  | (203)  | (72)                        |
| 2½"       | 3.38"  | 7.63"  | 2.88"  | 2.38"  | 11.00" | 10.63" | 3.64"                       |
| (65)      | (86)   | (194)  | (73)   | (60)   | (280)  | (270)  | (92)                        |
| 3"        | 3.38"  | 7.63"  | 3.50"  | 2.38"  | 11.00" | 10.63" | 3.64"                       |
| (80)      | (86)   | (194)  | (89)   | (60)   | (280)  | (270)  | (92)                        |
| 4"        | 3.88"  | 7.63"  | 4.50"  | 3.00"  | 11.00" | 10.63" | 3.65"                       |
| (100)     | (98)   | (194)  | (114)  | (76)   | (280)  | (270)  | (93)                        |
| 5"        | 4.47"  | 10.00" | 5.56"  | 3.47"  | 16.42" | 16.62" | -                           |
| (125)     | (131)  | (254)  | (141)  | (88)   | (417)  | (422)  |                             |
| 6"        | 5.15"  | 10.00" | 6.63"  | 3.85"  | 16.55" | 16.78" | -                           |
| (150)     | (131)  | (254)  | (168)  | (98)   | (420)  | (426)  |                             |
| 8"        | 6.90"  | 16.00" | 8.63"  | 6.11"  | 22.12" | 22.52" | -                           |
| (200)     | (175)  | (406)  | (219)  | (155)  | (562)  | (572)  |                             |
| 10"       | 9.44"  | 16.00" | 10.75" | 6.63"  | 26.47" | 27.34" | -                           |
| (250)     | (240)  | (406)  | (273)  | (168)  | (672)  | (694)  |                             |
| 12"       | 12.00" | 20.00" | 12.75" | 8.66"  | 30.34" | 33.86" | -                           |
| (300)     | (305)  | (508)  | (324)  | (220)  | (783)  | (860)  |                             |
| 14"       | 12.97" | 20.00" | 14.00" | 9.20"  | 34.92" | 36.91" | -                           |
| (350)     | (329)  | (508)  | (356)  | (234)  | (887)  | (938)  |                             |
| 16"       | 13.16" | 30.00" | 16.00" | 10.25" | 59.45" | 45.60" | -                           |
| (400)     | (334)  | (752)  | (406)  | (260)  | (1510) | (1158) |                             |
| 18"       | 14.42" | 30.00" | 18.00" | 11.55" | 62.40" | 44.50" | -                           |
| (450)     | (366)  | (752)  | (457)  | (293)  | (1585) | (1130) |                             |