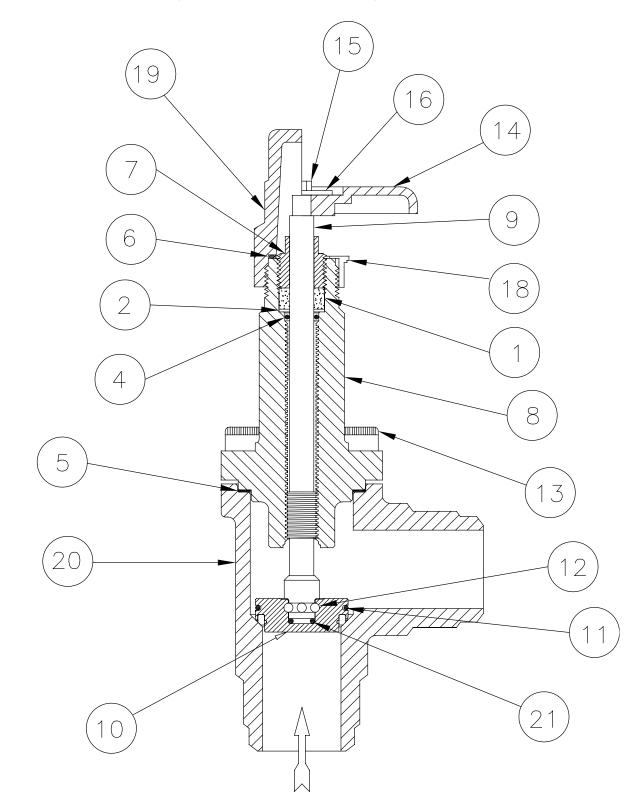

## REPLACEMENT PARTS – BUTT WELD SHUT-OFF VALVES <u>½" THROUGH 1¼" (13MM THROUGH 32MM)</u>

| ITEM       | DESCRIPTION                                                                          | QTY | PART NO            |
|------------|--------------------------------------------------------------------------------------|-----|--------------------|
|            | Gasket Kit 1/2", 3/4", 1", 1-1/4"                                                    |     | 50-1040            |
|            | (13mm, 20mm, 25mm, 32mm)                                                             |     | 50 4474            |
|            | Gasket Kit, Extended Neck 1/2", 3/4", 1", 1-1/4"<br>(13mm, 20mm, 25mm, 32mm)         |     | 50-1171            |
|            | Above kits consist of:                                                               |     |                    |
| 1          | Stem Packing                                                                         | 1   | 50-0045            |
| 2<br>4     | Stem Washer<br>Stem O-Ring                                                           | 1   | 50-0046<br>50-0179 |
| -<br>5a    | Bonnet Gasket 1/2", 3/4" (13mm, 20mm)                                                | 1   | 50-0805            |
| 5b         | Bonnet Gasket 1", 1-1/4" (25mm, 32mm)                                                | 1   | 50-0806            |
| 6          | Seal Cap O-Ring                                                                      | 1   | 50-0432            |
| 7a<br>7b   | Packing Nut<br>Packing Nut, Extended Neck                                            | 1   | 50-0933<br>50-2483 |
| 21         | O-Ring, Anti-Spin                                                                    | 1   | 50-2697            |
|            | Bonnet Assembly Kit 1/2", 3/4"                                                       |     | 50-1094            |
|            | (13mm, 20mm)                                                                         |     | 50 4470            |
|            | Bonnet Assembly Ext Neck Kit 1/2", 3/4"<br>(13mm, 20mm)                              |     | 50-1172            |
|            | Bonnet Assembly Kit 1", 1-1/4"                                                       |     | 50-1095            |
|            | (25mm, 32mm)                                                                         |     |                    |
|            | Bonnet Assembly Ext Neck Kit 1", 1-1/4"<br>(25mm, 32mm)                              |     | 50-1174            |
|            | Above kits consist of:                                                               |     |                    |
| 8a         | Bonnet 1/2", 3/4" (13mm, 20mm)                                                       | 1   | 50-0743            |
| 8b         | Bonnet 1", 1-1/4" (25mm, 32mm)                                                       | 1   | 50-0774            |
| 8c<br>8d   | Bonnet, Ext Neck 1/2", 3/4" (13mm, 20mm)<br>Bonnet, Ext Neck 1", 1-1/4" (25mm, 32mm) | 1   | 50-2636<br>50-2637 |
| 9a         | Stem                                                                                 | 1   | 50-0765            |
| 9b         | Stem, Extended Neck                                                                  | 1   | 50-2478            |
| 10a        | Disc Assembly 1/2", 3/4" (13mm, 20mm)                                                | 1   | 50-0803            |
| 10b<br>11a | Disc Assembly 1", 1-1/4" (25mm, 32mm)<br>Ball Retainer 1/2", 3/4" (13mm, 20mm)       | 1   | 50-0804<br>50-0439 |
| 11b        | Ball Retainer 1", 1-1/4" (25mm, 32mm)                                                | 1   | 50-0026            |
| 12         | Balls                                                                                | 10  | 50-0016            |
| 13         | Bonnet Cap Screw                                                                     | 4   | 50-0813            |
|            | Gasket Kit 1/2" to 1-1/4" (13mm - 32mm)<br>Disc Assembly Kit 1/2", 3/4"              | 1   | 50-1040<br>50-1042 |
|            | (13mm, 20mm)                                                                         |     |                    |
|            | Disc Assembly Kit 1", 1-1/4"                                                         |     | 50-1004            |
|            | (25mm, 32mm)<br>Above kits consist of:                                               |     |                    |
| 5a         | Bonnet Gasket 1/2", 3/4" (13mm, 20mm)                                                | 1   | 50-0805            |
| 5b         | Bonnet Gasket 1", 1-1/4" (25mm, 32mm)                                                | 1   | 50-0806            |
| 10a        | Disc Assembly 1/2", 3/4" (13mm, 20mm)<br>Disc Assembly 1", 1-1/4" (25mm, 32mm)       | 1   | 50-0803            |
| 10b<br>11a | Ball Retainer 1/2", 3/4" (13mm, 20mm)                                                | 1   | 50-0804<br>50-0439 |
| 11b        | Ball Retainer 1", 1-1/4" (25mm, 32mm)                                                | 1   | 50-0026            |
| 12         | Balls                                                                                | 10  | 50-0016            |
| 21         | O-Ring, Anti-Spin<br>Handwheel Kit                                                   | 1   | 50-2697<br>50-1005 |
|            | Above kits consist of:                                                               |     | 50-1005            |
| 14         | Handwheel                                                                            | 1   | 50-2691            |
| 15         | Screw                                                                                | 1   | 50-0479            |
| 16<br>18   | Nameplate<br>Bonnet Thread Cap                                                       | 1   | 50-0094<br>50-0434 |
|            | Seal Cap Kit                                                                         | -   | 50-0434<br>50-1036 |
|            | Above kits consist of:                                                               |     |                    |
| 6          | Seal Cap O-Ring                                                                      | 1   | 50-0432            |
| 19<br>20a  | Seal Cap<br>Body, Globe 1/2" BW (13mm)                                               | 1   | 50-0423<br>50-2339 |
|            | Body, Globe 3/4" BW (20mm)                                                           | 1   | 50-2339            |
| 20c        | Body, Globe 1" BW (25mm)                                                             | 1   | 50-2344            |
|            | Body, Globe 1-1/4" BW (32mm)                                                         | 1   | 50-2346            |
| 20e<br>20f | Body, Angle 1/2" BW (13mm)<br>Body, Angle 3/4" BW (20mm)                             | 1   | 50-0768<br>50-0771 |
|            | Body, Angle 1" BW (25mm)                                                             | 1   | 50-0779            |
| 20h        | Body, Angle 1-1/4" BW (32mm)                                                         | 1   | 50-0782            |