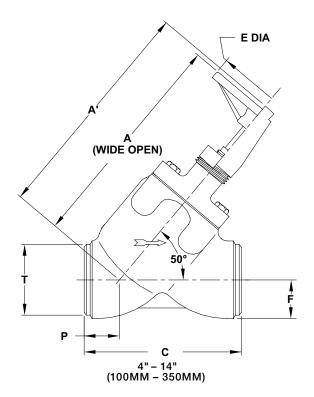

# GLOBE INSTALLATION DIMENSIONS 11/2" THROUGH 14" (40MM THROUGH 350MM)

<sup>1</sup>½" - 3", 4" EXT NECK (40MM - 80MM), (100MM)

| SIZE (MM)             | Α               | A'              | с               | E              | F             | Р     | т              | ADD TO<br>A, A'<br>EXT NECK |
|-----------------------|-----------------|-----------------|-----------------|----------------|---------------|-------|----------------|-----------------------------|
| 1½"                   | 8.88"           | 9.13"           | 7.25"           | 4.25"          | 2.12"         | -     | 1.90"          | 2.85"                       |
| (40)                  | (225)           | (232)           | (184)           | (108)          | (54)          |       | (48)           | (72)                        |
| 2"                    | 8.88"           | 9.13"           | 7.25"           | 4.25"          | 2.13"         | -     | 2.38"          | 2.85"                       |
| (50)                  | (225)           | (232)           | (184)           | (108)          | (54)          |       | (60)           | (72)                        |
| 2½"                   | 12.13"          | 11.75"          | 9.25"           | 7.63"          | 2.75"         | -     | 2.88"          | 3.64"                       |
| (65)                  | (308)           | (298)           | (235)           | (194)          | (70)          |       | (73)           | (92)                        |
| 3"                    | 12.13"          | 11.75"          | 9.25"           | 7.63"          | 2.75"         | -     | 3.50"          | 3.64"                       |
| (80)                  | (308)           | (298)           | (235)           | (194)          | (70)          |       | (89)           | (92)                        |
| 4"                    | 13.75"          | 14.25"          | 10.00"          | 7.63"          | 2.50"         | 2.50" | 4.50"          | -                           |
| (100)                 | (349)           | (362)           | (254)           | (194)          | (64)          | (64)  | (114)          |                             |
| 4" EXT NECK*<br>(100) | 13.12"<br>(333) | 12.12"<br>(308) | 12.50"<br>(318) | 7.63"<br>(194) | 3.75"<br>(95) | -     | 4.50"<br>(114) | -                           |
| 5"                    | 21.38"          | 21.63"          | 11.65"          | 10.00"         | 3.00"         | 2.65" | 5.56"          | -                           |
| (125)                 | (543)           | (549)           | (396)           | (254)          | (76)          | (67)  | (141)          |                             |
| 6"                    | 22.10"          | 22.15"          | 13.26"          | 10.00"         | 3.50"         | 2.73" | 6.63"          | -                           |
| (150)                 | (561)           | (563)           | (337)           | (254)          | (89)          | (69)  | (168)          |                             |
| 8"                    | 29.10"          | 29.51"          | 18.10"          | 16.00"         | 4.61"         | 3.98" | 8.63"          | -                           |
| (200)                 | (739)           | (750)           | (459)           | (406)          | (117)         | (101) | (219)          |                             |
| 10"                   | 35.29"          | 36.16"          | 23.38"          | 16.00"         | 5.81"         | 5.19" | 10.75"         | -                           |
| (250)                 | (896)           | (918)           | (594)           | (406)          | (148)         | (132) | (273)          |                             |
| 12"                   | 42.16"          | 46.39"          | 29.20"          | 20.00"         | 7.00"         | 6.27" | 12.75"         | -                           |
| (300)                 | (1071)          | (1178)          | (742)           | (508)          | (178)         | (159) | (324)          |                             |
| 14"                   | 47.55"          | 49.66"          | 32.86"          | 20.00"         | 7.63"         | 7.23" | 14.00"         | -                           |
| (350)                 | (1208)          | (1261)          | (835)           | (508)          | (194)         | (184) | (356)          |                             |