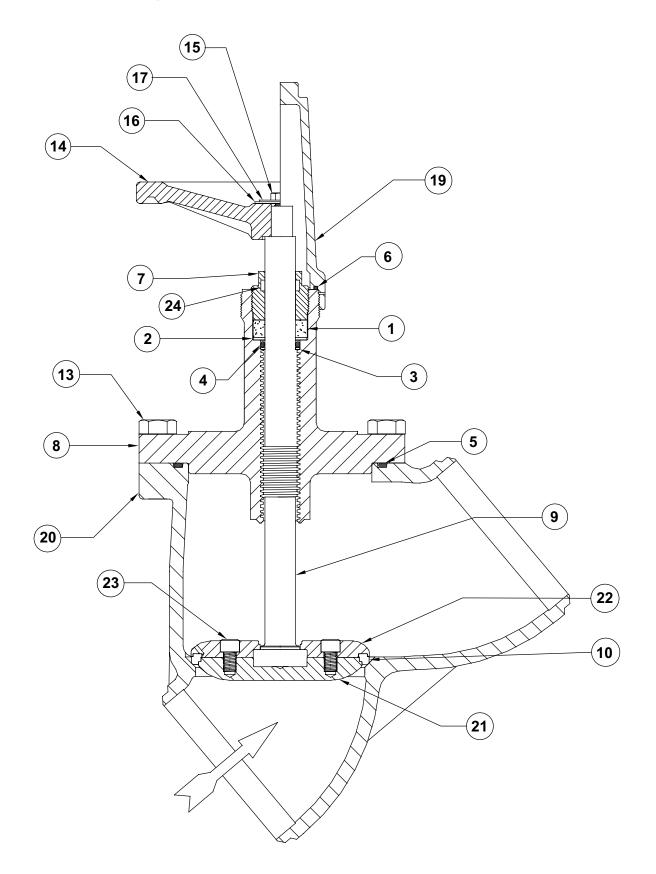

NOTE: Angle valve shown; kits are the same for globe valves.

## REPLACEMENT PARTS – BUTT WELD SHUT-OFF VALVES <u>½" THROUGH 1¼" (13MM THROUGH 32MM)</u>

| ITEM       | DESCRIPTION                                                                          | QTY | PART NO            |
|------------|--------------------------------------------------------------------------------------|-----|--------------------|
|            | Gasket Kit 1/2", 3/4", 1", 1-1/4"                                                    |     | 50-1040            |
|            | (13mm, 20mm, 25mm, 32mm)                                                             |     | 50 4474            |
|            | Gasket Kit, Extended Neck 1/2", 3/4", 1", 1-1/4"<br>(13mm, 20mm, 25mm, 32mm)         |     | 50-1171            |
|            | Above kits consist of:                                                               |     |                    |
| 1          | Stem Packing                                                                         | 1   | 50-0045            |
| 2<br>4     | Stem Washer<br>Stem O-Ring                                                           | 1   | 50-0046<br>50-0179 |
| -<br>5a    | Bonnet Gasket 1/2", 3/4" (13mm, 20mm)                                                | 1   | 50-0805            |
| 5b         | Bonnet Gasket 1", 1-1/4" (25mm, 32mm)                                                | 1   | 50-0806            |
| 6          | Seal Cap O-Ring                                                                      | 1   | 50-0432            |
| 7a<br>7b   | Packing Nut<br>Packing Nut, Extended Neck                                            | 1   | 50-0933<br>50-2483 |
| 21         | O-Ring, Anti-Spin                                                                    | 1   | 50-2697            |
|            | Bonnet Assembly Kit 1/2", 3/4"                                                       |     | 50-1094            |
|            | (13mm, 20mm)                                                                         |     | 50 4470            |
|            | Bonnet Assembly Ext Neck Kit 1/2", 3/4"<br>(13mm, 20mm)                              |     | 50-1172            |
|            | Bonnet Assembly Kit 1", 1-1/4"                                                       |     | 50-1095            |
|            | (25mm, 32mm)                                                                         |     |                    |
|            | Bonnet Assembly Ext Neck Kit 1", 1-1/4"<br>(25mm, 32mm)                              |     | 50-1174            |
|            | Above kits consist of:                                                               |     |                    |
| 8a         | Bonnet 1/2", 3/4" (13mm, 20mm)                                                       | 1   | 50-0743            |
| 8b         | Bonnet 1", 1-1/4" (25mm, 32mm)                                                       | 1   | 50-0774            |
| 8c<br>8d   | Bonnet, Ext Neck 1/2", 3/4" (13mm, 20mm)<br>Bonnet, Ext Neck 1", 1-1/4" (25mm, 32mm) | 1   | 50-2636<br>50-2637 |
| 9a         | Stem                                                                                 | 1   | 50-0765            |
| 9b         | Stem, Extended Neck                                                                  | 1   | 50-2478            |
| 10a        | Disc Assembly 1/2", 3/4" (13mm, 20mm)                                                | 1   | 50-0803            |
| 10b<br>11a | Disc Assembly 1", 1-1/4" (25mm, 32mm)<br>Ball Retainer 1/2", 3/4" (13mm, 20mm)       | 1   | 50-0804<br>50-0439 |
| 11b        | Ball Retainer 1", 1-1/4" (25mm, 32mm)                                                | 1   | 50-0026            |
| 12         | Balls                                                                                | 10  | 50-0016            |
| 13         | Bonnet Cap Screw                                                                     | 4   | 50-0813            |
|            | Gasket Kit 1/2" to 1-1/4" (13mm - 32mm)<br>Disc Assembly Kit 1/2", 3/4"              | 1   | 50-1040<br>50-1042 |
|            | (13mm, 20mm)                                                                         |     |                    |
|            | Disc Assembly Kit 1", 1-1/4"                                                         |     | 50-1004            |
|            | (25mm, 32mm)<br>Above kits consist of:                                               |     |                    |
| 5a         | Bonnet Gasket 1/2", 3/4" (13mm, 20mm)                                                | 1   | 50-0805            |
| 5b         | Bonnet Gasket 1", 1-1/4" (25mm, 32mm)                                                | 1   | 50-0806            |
| 10a        | Disc Assembly 1/2", 3/4" (13mm, 20mm)<br>Disc Assembly 1", 1-1/4" (25mm, 32mm)       | 1   | 50-0803            |
| 10b<br>11a | Ball Retainer 1/2", 3/4" (13mm, 20mm)                                                | 1   | 50-0804<br>50-0439 |
| 11b        | Ball Retainer 1", 1-1/4" (25mm, 32mm)                                                | 1   | 50-0026            |
| 12         | Balls                                                                                | 10  | 50-0016            |
| 21         | O-Ring, Anti-Spin<br>Handwheel Kit                                                   | 1   | 50-2697<br>50-1005 |
|            | Above kits consist of:                                                               |     | 50-1005            |
| 14         | Handwheel                                                                            | 1   | 50-2691            |
| 15         | Screw                                                                                | 1   | 50-0479            |
| 16<br>18   | Nameplate<br>Bonnet Thread Cap                                                       | 1   | 50-0094<br>50-0434 |
|            | Seal Cap Kit                                                                         | -   | 50-0434<br>50-1036 |
|            | Above kits consist of:                                                               |     |                    |
| 6          | Seal Cap O-Ring                                                                      | 1   | 50-0432            |
| 19<br>20a  | Seal Cap<br>Body, Globe 1/2" BW (13mm)                                               | 1   | 50-0423<br>50-2339 |
|            | Body, Globe 3/4" BW (20mm)                                                           | 1   | 50-2339            |
| 20c        | Body, Globe 1" BW (25mm)                                                             | 1   | 50-2344            |
|            | Body, Globe 1-1/4" BW (32mm)                                                         | 1   | 50-2346            |
| 20e<br>20f | Body, Angle 1/2" BW (13mm)<br>Body, Angle 3/4" BW (20mm)                             | 1   | 50-0768<br>50-0771 |
|            | Body, Angle 1" BW (25mm)                                                             | 1   | 50-0779            |
| 20h        | Body, Angle 1-1/4" BW (32mm)                                                         | 1   | 50-0782            |

## **REPLACEMENT PARTS – BUTT WELD SHUT-OFF VALVES** <u>1½" THROUGH 4" (40MM THROUGH 100MM)</u>

| ITEM                                                     | DESCRIPTION                                                                                                                                                                                                                                                                                                                                    | QTY                             | PART NO                                                                                                    |
|----------------------------------------------------------|------------------------------------------------------------------------------------------------------------------------------------------------------------------------------------------------------------------------------------------------------------------------------------------------------------------------------------------------|---------------------------------|------------------------------------------------------------------------------------------------------------|
|                                                          | Gasket Kit 1-1/2", 2" (40mm, 50mm)<br>Gasket Kit Ext Neck 1-1/2", 2" (40mm, 50mm)<br>Gasket Kit 2-1/2", 3" (65mm, 80mm)<br>Gasket Kit Ext Neck 2-1/2", 3" (65mm, 80mm)<br>Gasket Kit 4" (100mm)<br>Gasket Kit Ext Neck 4" (100mm)                                                                                                              |                                 | 50-1023<br>50-1164<br>50-1043<br>50-1166<br>50-1065<br>50-1203                                             |
| 1a<br>1b                                                 | Above kits consist of:<br>Stem Packing 1-1/2", 2" (40mm, 50mm)<br>Stem Packing 2-1/2", 3", 4"<br>(65mm, 80mm, 100mm)                                                                                                                                                                                                                           | 1<br>1                          | 50-0248<br>50-0290                                                                                         |
| 2a<br>2b                                                 | Stem Washer 1-1/2", 2" (40mm, 50mm)<br>Stem Washer 2-1/2, 3", 4"                                                                                                                                                                                                                                                                               | 1<br>1                          | 50-0247<br>50-0299                                                                                         |
| 3a<br>3b                                                 | (65mm, 80mm, 100mm)<br>Back-up Washer 1-1/2", 2" (40mm, 50mm)<br>Back-up Washer 2-1/2", 3", 4"                                                                                                                                                                                                                                                 | 1<br>1                          | 50-0351<br>50-0324                                                                                         |
| 4a<br>4b                                                 | (65mm, 80mm, 100mm)<br>Stem O-Ring 1-1/2", 2" (40mm, 50mm)<br>Stem O-Ring 2-1/2", 3", 4"                                                                                                                                                                                                                                                       | 1<br>1                          | 50-0253<br>50-0293                                                                                         |
| 5a<br>5b<br>5c<br>6a                                     | (65mm, 80mm, 100mm)<br>Bonnet Gasket 1-1/2", 2" (40mm, 50mm)<br>Bonnet Gasket 2-1/2", 3" (65mm, 80mm)<br>Bonnet Gasket 4" (100mm)<br>Seal Cap Gasket 1-1/2", 2"                                                                                                                                                                                | 1<br>1<br>1<br>1                | 50-0259<br>50-0310<br>50-0537<br>50-0270                                                                   |
| 6b                                                       | (40mm, 50mm)<br>Seal Cap Gasket 2-1/2", 3", 4"<br>(65mm, 80mm, 100mm)                                                                                                                                                                                                                                                                          | 1                               | 50-0315                                                                                                    |
| 7a<br>7b                                                 | Packing Nut 1-1/2", 2" (40mm, 50mm)<br>Packing Nut Ext Neck 1-1/2", 2"<br>(40mm, 50mm)                                                                                                                                                                                                                                                         | 1<br>1                          | 50-0251<br>50-2484                                                                                         |
| 7c                                                       | Packing Nut 2-1/2", 3", 4"<br>(65mm, 80mm, 100mm)                                                                                                                                                                                                                                                                                              | 1                               | 50-0292                                                                                                    |
| 7d<br>21a                                                | Packing Nut Ext Neck 2-1/2", 3", 4"<br>(65mm, 80mm, 100mm)<br>O-Ring, Anti-Spin 1-1/2", 2" (40mm, 50mm)                                                                                                                                                                                                                                        | 1                               | 50-2485<br>50-0637                                                                                         |
| 21b                                                      | O-Ring, Anti-Spin 2-1/2", 3", 4"<br>(65mm, 80mm, 100mm)                                                                                                                                                                                                                                                                                        | 1                               | 50-2700                                                                                                    |
|                                                          | Bonnet Assembly Kit 1-1/2", 2"<br>(40mm, 50mm)<br>Bonnet Assembly Ext Neck Kit 1-1/2", 2"                                                                                                                                                                                                                                                      |                                 | 50-1024<br>50-1165                                                                                         |
|                                                          | (40mm, 50mm)<br>Bonnet Assembly Kit 2-1/2", 3"                                                                                                                                                                                                                                                                                                 |                                 | 50-1044                                                                                                    |
|                                                          | (65mm, 80mm)<br>Bonnet Assembly Ext Neck Kit 2-1/2", 3"<br>(65mm, 80mm)                                                                                                                                                                                                                                                                        |                                 | 50-1167                                                                                                    |
|                                                          | Bonnet Assembly Kit 4"<br>Bonnet Assembly Ext Neck Kit 4"<br>(100mm)<br>Above kits consist of:                                                                                                                                                                                                                                                 |                                 | 50-1066<br>50-1184                                                                                         |
| 8a<br>8b<br>8c<br>8d<br>8e<br>8f<br>9a<br>9b<br>9c<br>9d | Bonnet 1-1/2", 2" (40mm, 50mm)<br>Bonnet Ext Neck 1-1/2", 2" (40mm, 50mm)<br>Bonnet 2-1/2", 3" (65mm, 80mm)<br>Bonnet Ext Neck 2-1/2", 3" (65mm, 80mm)<br>Bonnet 4" (100mm)<br>Bonnet Ext Neck 4" (100mm)<br>Stem 1-1/2", 2" (40mm, 50mm)<br>Stem 2-1/2", 3", 4"<br>(65mm, 80mm, 100mm)<br>Stem Ext Neck 2-1/2", 3", 4"<br>(65mm, 80mm, 100mm) | 1<br>1<br>1<br>1<br>1<br>1<br>1 | 50-0239<br>50-2505<br>50-0286<br>50-2506<br>50-0515<br>50-2507<br>50-0242<br>50-2476<br>50-0287<br>50-2474 |
| 13a<br>13b<br>13c                                        | Bonnet Cap Screw 1-1/2", 2" (40mm, 50mm)<br>Bonnet Cap Screw 2-1/2", 3" (65mm, 80mm)<br>Bonnet Cap Screw 4" (100mm)<br>Gasket Kit 1-1/2", 2" (40mm, 50mm)<br>Gasket Kit 2-1/2", 3" (65mm, 80mm)<br>Disc Assembly Kit 1-1/2", 2" (40mm, 50mm)<br>Disc Assembly Kit 2-1/2", 3" (65mm, 80mm)<br>Disc Assembly Kit 2-1/2", 3" (65mm, 80mm)         | 4<br>4<br>1<br>1                | 50-0473<br>50-0294<br>50-0521<br>50-1023<br>50-1043<br>50-1065<br>50-1065<br>50-1045<br>50-1067            |