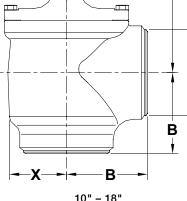

1½" – 8" (40MM – 200MM)

Т

10" – 18" (250MM – 450MM)

| SIZE (MM) | В      | E      | т      | x      | Y      | Y'     | ADD TO<br>Y, Y'<br>EXT NECK |
|-----------|--------|--------|--------|--------|--------|--------|-----------------------------|
| 1½"       | 3.38"  | 4.25"  | 1.90"  | 1.88"  | 7.75"  | 8.00"" | 2.85"                       |
| (40)      | (86)   | (108)  | (48)   | (48)   | (197)  | (203)  | (72)                        |
| 2"        | 3.38"  | 4.25"  | 2.38"  | 1.88"  | 7.75"  | 8.00"  | 2.85"                       |
| (50)      | (86)   | (108)  | (60)   | (48)   | (197)  | (203)  | (72)                        |
| 2½"       | 3.38"  | 7.63"  | 2.88"  | 2.38"  | 11.00" | 10.63" | 3.64"                       |
| (65)      | (86)   | (194)  | (73)   | (60)   | (280)  | (270)  | (92)                        |
| 3"        | 3.38"  | 7.63"  | 3.50"  | 2.38"  | 11.00" | 10.63" | 3.64"                       |
| (80)      | (86)   | (194)  | (89)   | (60)   | (280)  | (270)  | (92)                        |
| 4"        | 3.88"  | 7.63"  | 4.50"  | 3.00"  | 11.00" | 10.63" | 3.65"                       |
| (100)     | (98)   | (194)  | (114)  | (76)   | (280)  | (270)  | (93)                        |
| 5"        | 4.47"  | 10.00" | 5.56"  | 3.47"  | 16.42" | 16.62" | -                           |
| (125)     | (131)  | (254)  | (141)  | (88)   | (417)  | (422)  |                             |
| 6"        | 5.15"  | 10.00" | 6.63"  | 3.85"  | 16.55" | 16.78" | -                           |
| (150)     | (131)  | (254)  | (168)  | (98)   | (420)  | (426)  |                             |
| 8"        | 6.90"  | 16.00" | 8.63"  | 6.11"  | 22.12" | 22.52" | -                           |
| (200)     | (175)  | (406)  | (219)  | (155)  | (562)  | (572)  |                             |
| 10"       | 9.44"  | 16.00" | 10.75" | 6.63"  | 26.47" | 27.34" | -                           |
| (250)     | (240)  | (406)  | (273)  | (168)  | (672)  | (694)  |                             |
| 12"       | 12.00" | 20.00" | 12.75" | 8.66"  | 30.34" | 33.86" | -                           |
| (300)     | (305)  | (508)  | (324)  | (220)  | (783)  | (860)  |                             |
| 14"       | 12.97" | 20.00" | 14.00" | 9.20"  | 34.92" | 36.91" | -                           |
| (350)     | (329)  | (508)  | (356)  | (234)  | (887)  | (938)  |                             |
| 16"       | 13.16" | 30.00" | 16.00" | 10.25" | 59.45" | 45.60" | -                           |
| (400)     | (334)  | (752)  | (406)  | (260)  | (1510) | (1158) |                             |
| 18"       | 14.42" | 30.00" | 18.00" | 11.55" | 62.40" | 44.50" | -                           |
| (450)     | (366)  | (752)  | (457)  | (293)  | (1585) | (1130) |                             |