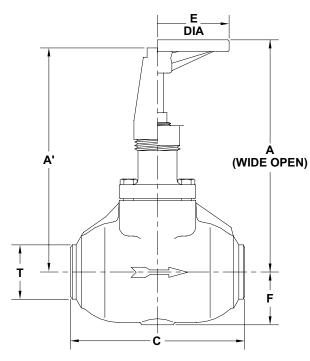

# GLOBE INSTALLATION DIMENSIONS 1/2" THROUGH 11/4" (13MM THROUGH 32MM)

1" AND 1¼" (25MM AND 32MM)

| SIZE<br>(MM) | A     | A'    | с     | E     | F     | Ρ     | т     | ADD TO<br>A, A'<br>EXT NECK |
|--------------|-------|-------|-------|-------|-------|-------|-------|-----------------------------|
| 1/2"         | 7.62" | 7.86" | 4.73" | 3.5"  | 0.84" | 1.17" | 0.84" | 1.8"                        |
| (13)         | (194) | (200) | (120) | (89)  | (21)  | (30)  | (21)  | (45)                        |
| 3/4"         | 7.62" | 7.86" | 4.73" | 3.5"  | 0.84" | 1.17" | 1.05" | 1.8"                        |
| (20)         | (194) | (200) | (120) | (89)  | (21)  | (30)  | (27)  | (45)                        |
| 1"           | 7.88" | 8.09" | 5.93" | 3.50" | 1.15" | 1.17" | 1.31" | 1.8"                        |
| (25)         | (200) | (206) | (150) | (89)  | (29)  | (30)  | (33)  | (45)                        |
| 1¼"          | 7.88" | 8.09" | 5.93" | 3.50" | 1.15" | 1.17" | 1.66" | 1.8"                        |
| (32)         | (200) | (206) | (150) | (89)  | (29)  | (30)  | (42)  | (45)                        |