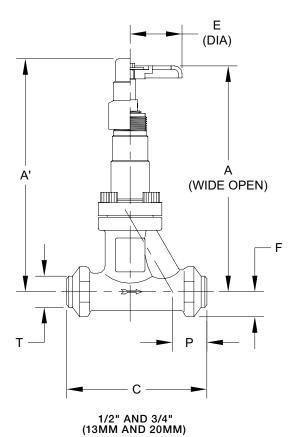

# GLOBE INSTALLATION DIMENSIONS 1/2" THROUGH 11/4" (13MM THROUGH 32MM)

1" AND 1¼" (25MM AND 32MM)

| SIZE<br>(MM) | A     | A'    | с     | E     | F     | Ρ     | т     | ADD TO<br>A, A'<br>EXT NECK |
|--------------|-------|-------|-------|-------|-------|-------|-------|-----------------------------|
| 1/2"         | 7.62" | 7.86" | 4.73" | 3.5"  | 0.84" | 1.17" | 0.84" | 1.8"                        |
| (13)         | (194) | (200) | (120) | (89)  | (21)  | (30)  | (21)  | (45)                        |
| 3/4"         | 7.62" | 7.86" | 4.73" | 3.5"  | 0.84" | 1.17" | 1.05" | 1.8"                        |
| (20)         | (194) | (200) | (120) | (89)  | (21)  | (30)  | (27)  | (45)                        |
| 1"           | 7.88" | 8.09" | 5.93" | 3.50" | 1.15" | 1.17" | 1.31" | 1.8"                        |
| (25)         | (200) | (206) | (150) | (89)  | (29)  | (30)  | (33)  | (45)                        |
| 1¼"          | 7.88" | 8.09" | 5.93" | 3.50" | 1.15" | 1.17" | 1.66" | 1.8"                        |
| (32)         | (200) | (206) | (150) | (89)  | (29)  | (30)  | (42)  | (45)                        |

\* 4" (100mm) Extended Neck is "T" style body only.

1" AND 1¼" (25MM AND 32MM)

1/2" AND 3/4" (13MM AND 20MM)

| SIZE (MM) | В     | E     | т     | x     | Y     | Y'    | ADD TO<br>Y, Y'<br>EXT NECK |
|-----------|-------|-------|-------|-------|-------|-------|-----------------------------|
| 1/2"      | 2.33" | 3.50" | 0.84" | 1.07" | 6.46" | 6.70" | 1.80"                       |
| (13)      | (59)  | (89)  | (21)  | (27)  | (164) | (170) | (45)                        |
| 3/4"      | 2.33" | 3.50" | 1.05" | 1.07" | 6.46" | 6.70" | 1.80"                       |
| (20)      | (59)  | (89)  | (27)  | (27)  | (164) | (170) | (45)                        |
| 1"        | 2.75" | 3.50" | 1.31" | 1.22" | 6.24" | 6.52" | 1.80"                       |
| (25)      | (70)  | (89)  | (33)  | (31)  | (158) | (166) | (45)                        |
| 1¼"       | 2.75" | 3.50" | 1.66" | 1.22" | 6.24" | 6.52" | 1.80"                       |
| (32)      | (70)  | (89)  | (42)  | (31)  | (158) | (166) | (45)                        |