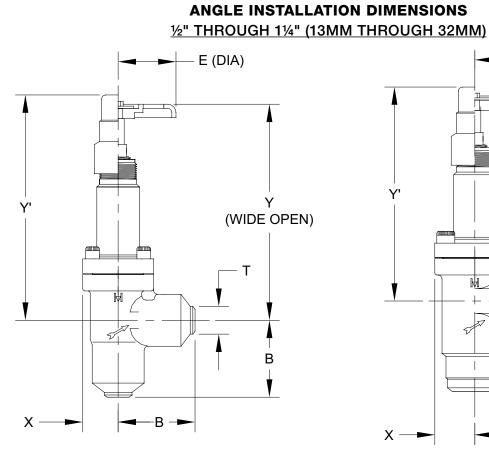

\* 4" (100mm) Extended Neck is "T" style body only.

1" AND 1¼" (25MM AND 32MM)

1/2" AND 3/4" (13MM AND 20MM)

| SIZE (MM) | В     | E     | т     | x     | Y     | Y'    | ADD TO<br>Y, Y'<br>EXT NECK |
|-----------|-------|-------|-------|-------|-------|-------|-----------------------------|
| 1/2"      | 2.33" | 3.50" | 0.84" | 1.07" | 6.46" | 6.70" | 1.80"                       |
| (13)      | (59)  | (89)  | (21)  | (27)  | (164) | (170) | (45)                        |
| 3/4"      | 2.33" | 3.50" | 1.05" | 1.07" | 6.46" | 6.70" | 1.80"                       |
| (20)      | (59)  | (89)  | (27)  | (27)  | (164) | (170) | (45)                        |
| 1"        | 2.75" | 3.50" | 1.31" | 1.22" | 6.24" | 6.52" | 1.80"                       |
| (25)      | (70)  | (89)  | (33)  | (31)  | (158) | (166) | (45)                        |
| 1¼"       | 2.75" | 3.50" | 1.66" | 1.22" | 6.24" | 6.52" | 1.80"                       |
| (32)      | (70)  | (89)  | (42)  | (31)  | (158) | (166) | (45)                        |

1½" – 8" (40MM – 200MM)

Т

10" – 18" (250MM – 450MM)

| SIZE (MM) | В      | E      | т      | x      | Y      | Y'     | ADD TO<br>Y, Y'<br>EXT NECK |
|-----------|--------|--------|--------|--------|--------|--------|-----------------------------|
| 1½"       | 3.38"  | 4.25"  | 1.90"  | 1.88"  | 7.75"  | 8.00"" | 2.85"                       |
| (40)      | (86)   | (108)  | (48)   | (48)   | (197)  | (203)  | (72)                        |
| 2"        | 3.38"  | 4.25"  | 2.38"  | 1.88"  | 7.75"  | 8.00"  | 2.85"                       |
| (50)      | (86)   | (108)  | (60)   | (48)   | (197)  | (203)  | (72)                        |
| 2½"       | 3.38"  | 7.63"  | 2.88"  | 2.38"  | 11.00" | 10.63" | 3.64"                       |
| (65)      | (86)   | (194)  | (73)   | (60)   | (280)  | (270)  | (92)                        |
| 3"        | 3.38"  | 7.63"  | 3.50"  | 2.38"  | 11.00" | 10.63" | 3.64"                       |
| (80)      | (86)   | (194)  | (89)   | (60)   | (280)  | (270)  | (92)                        |
| 4"        | 3.88"  | 7.63"  | 4.50"  | 3.00"  | 11.00" | 10.63" | 3.65"                       |
| (100)     | (98)   | (194)  | (114)  | (76)   | (280)  | (270)  | (93)                        |
| 5"        | 4.47"  | 10.00" | 5.56"  | 3.47"  | 16.42" | 16.62" | -                           |
| (125)     | (131)  | (254)  | (141)  | (88)   | (417)  | (422)  |                             |
| 6"        | 5.15"  | 10.00" | 6.63"  | 3.85"  | 16.55" | 16.78" | -                           |
| (150)     | (131)  | (254)  | (168)  | (98)   | (420)  | (426)  |                             |
| 8"        | 6.90"  | 16.00" | 8.63"  | 6.11"  | 22.12" | 22.52" | -                           |
| (200)     | (175)  | (406)  | (219)  | (155)  | (562)  | (572)  |                             |
| 10"       | 9.44"  | 16.00" | 10.75" | 6.63"  | 26.47" | 27.34" | -                           |
| (250)     | (240)  | (406)  | (273)  | (168)  | (672)  | (694)  |                             |
| 12"       | 12.00" | 20.00" | 12.75" | 8.66"  | 30.34" | 33.86" | -                           |
| (300)     | (305)  | (508)  | (324)  | (220)  | (783)  | (860)  |                             |
| 14"       | 12.97" | 20.00" | 14.00" | 9.20"  | 34.92" | 36.91" | -                           |
| (350)     | (329)  | (508)  | (356)  | (234)  | (887)  | (938)  |                             |
| 16"       | 13.16" | 30.00" | 16.00" | 10.25" | 59.45" | 45.60" | -                           |
| (400)     | (334)  | (752)  | (406)  | (260)  | (1510) | (1158) |                             |
| 18"       | 14.42" | 30.00" | 18.00" | 11.55" | 62.40" | 44.50" | -                           |
| (450)     | (366)  | (752)  | (457)  | (293)  | (1585) | (1130) |                             |