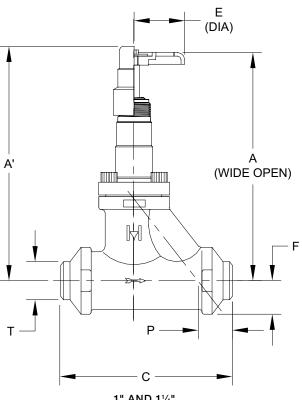

# GLOBE INSTALLATION DIMENSIONS 11/2" THROUGH 14" (40MM THROUGH 350MM)

<sup>1</sup>½" - 3", 4" EXT NECK (40MM - 80MM), (100MM)

| SIZE (MM)             | Α               | A'              | с               | E              | F             | Р     | т              | ADD TO<br>A, A'<br>EXT NECK |
|-----------------------|-----------------|-----------------|-----------------|----------------|---------------|-------|----------------|-----------------------------|
| 1½"                   | 8.88"           | 9.13"           | 7.25"           | 4.25"          | 2.12"         | -     | 1.90"          | 2.85"                       |
| (40)                  | (225)           | (232)           | (184)           | (108)          | (54)          |       | (48)           | (72)                        |
| 2"                    | 8.88"           | 9.13"           | 7.25"           | 4.25"          | 2.13"         | -     | 2.38"          | 2.85"                       |
| (50)                  | (225)           | (232)           | (184)           | (108)          | (54)          |       | (60)           | (72)                        |
| 2½"                   | 12.13"          | 11.75"          | 9.25"           | 7.63"          | 2.75"         | -     | 2.88"          | 3.64"                       |
| (65)                  | (308)           | (298)           | (235)           | (194)          | (70)          |       | (73)           | (92)                        |
| 3"                    | 12.13"          | 11.75"          | 9.25"           | 7.63"          | 2.75"         | -     | 3.50"          | 3.64"                       |
| (80)                  | (308)           | (298)           | (235)           | (194)          | (70)          |       | (89)           | (92)                        |
| 4"                    | 13.75"          | 14.25"          | 10.00"          | 7.63"          | 2.50"         | 2.50" | 4.50"          | -                           |
| (100)                 | (349)           | (362)           | (254)           | (194)          | (64)          | (64)  | (114)          |                             |
| 4" EXT NECK*<br>(100) | 13.12"<br>(333) | 12.12"<br>(308) | 12.50"<br>(318) | 7.63"<br>(194) | 3.75"<br>(95) | -     | 4.50"<br>(114) | -                           |
| 5"                    | 21.38"          | 21.63"          | 11.65"          | 10.00"         | 3.00"         | 2.65" | 5.56"          | -                           |
| (125)                 | (543)           | (549)           | (396)           | (254)          | (76)          | (67)  | (141)          |                             |
| 6"                    | 22.10"          | 22.15"          | 13.26"          | 10.00"         | 3.50"         | 2.73" | 6.63"          | -                           |
| (150)                 | (561)           | (563)           | (337)           | (254)          | (89)          | (69)  | (168)          |                             |
| 8"                    | 29.10"          | 29.51"          | 18.10"          | 16.00"         | 4.61"         | 3.98" | 8.63"          | -                           |
| (200)                 | (739)           | (750)           | (459)           | (406)          | (117)         | (101) | (219)          |                             |
| 10"                   | 35.29"          | 36.16"          | 23.38"          | 16.00"         | 5.81"         | 5.19" | 10.75"         | -                           |
| (250)                 | (896)           | (918)           | (594)           | (406)          | (148)         | (132) | (273)          |                             |
| 12"                   | 42.16"          | 46.39"          | 29.20"          | 20.00"         | 7.00"         | 6.27" | 12.75"         | -                           |
| (300)                 | (1071)          | (1178)          | (742)           | (508)          | (178)         | (159) | (324)          |                             |
| 14"                   | 47.55"          | 49.66"          | 32.86"          | 20.00"         | 7.63"         | 7.23" | 14.00"         | -                           |
| (350)                 | (1208)          | (1261)          | (835)           | (508)          | (194)         | (184) | (356)          |                             |

1½" – 8" (40MM – 200MM)

Т

10" – 18" (250MM – 450MM)

| SIZE (MM) | В      | E      | т      | x      | Y      | Y'     | ADD TO<br>Y, Y'<br>EXT NECK |
|-----------|--------|--------|--------|--------|--------|--------|-----------------------------|
| 1½"       | 3.38"  | 4.25"  | 1.90"  | 1.88"  | 7.75"  | 8.00"" | 2.85"                       |
| (40)      | (86)   | (108)  | (48)   | (48)   | (197)  | (203)  | (72)                        |
| 2"        | 3.38"  | 4.25"  | 2.38"  | 1.88"  | 7.75"  | 8.00"  | 2.85"                       |
| (50)      | (86)   | (108)  | (60)   | (48)   | (197)  | (203)  | (72)                        |
| 2½"       | 3.38"  | 7.63"  | 2.88"  | 2.38"  | 11.00" | 10.63" | 3.64"                       |
| (65)      | (86)   | (194)  | (73)   | (60)   | (280)  | (270)  | (92)                        |
| 3"        | 3.38"  | 7.63"  | 3.50"  | 2.38"  | 11.00" | 10.63" | 3.64"                       |
| (80)      | (86)   | (194)  | (89)   | (60)   | (280)  | (270)  | (92)                        |
| 4"        | 3.88"  | 7.63"  | 4.50"  | 3.00"  | 11.00" | 10.63" | 3.65"                       |
| (100)     | (98)   | (194)  | (114)  | (76)   | (280)  | (270)  | (93)                        |
| 5"        | 4.47"  | 10.00" | 5.56"  | 3.47"  | 16.42" | 16.62" | -                           |
| (125)     | (131)  | (254)  | (141)  | (88)   | (417)  | (422)  |                             |
| 6"        | 5.15"  | 10.00" | 6.63"  | 3.85"  | 16.55" | 16.78" | -                           |
| (150)     | (131)  | (254)  | (168)  | (98)   | (420)  | (426)  |                             |
| 8"        | 6.90"  | 16.00" | 8.63"  | 6.11"  | 22.12" | 22.52" | -                           |
| (200)     | (175)  | (406)  | (219)  | (155)  | (562)  | (572)  |                             |
| 10"       | 9.44"  | 16.00" | 10.75" | 6.63"  | 26.47" | 27.34" | -                           |
| (250)     | (240)  | (406)  | (273)  | (168)  | (672)  | (694)  |                             |
| 12"       | 12.00" | 20.00" | 12.75" | 8.66"  | 30.34" | 33.86" | -                           |
| (300)     | (305)  | (508)  | (324)  | (220)  | (783)  | (860)  |                             |
| 14"       | 12.97" | 20.00" | 14.00" | 9.20"  | 34.92" | 36.91" | -                           |
| (350)     | (329)  | (508)  | (356)  | (234)  | (887)  | (938)  |                             |
| 16"       | 13.16" | 30.00" | 16.00" | 10.25" | 59.45" | 45.60" | -                           |
| (400)     | (334)  | (752)  | (406)  | (260)  | (1510) | (1158) |                             |
| 18"       | 14.42" | 30.00" | 18.00" | 11.55" | 62.40" | 44.50" | -                           |
| (450)     | (366)  | (752)  | (457)  | (293)  | (1585) | (1130) |                             |