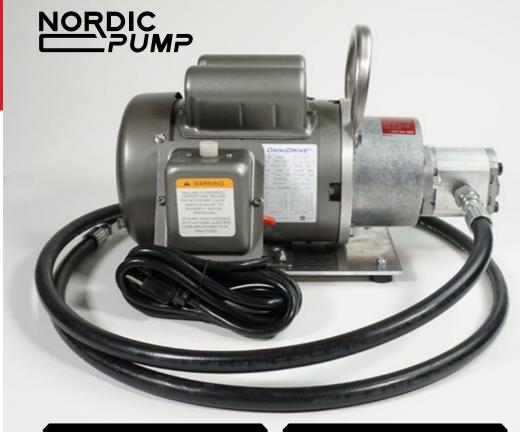

## The Ultimate Pump

The Nordic Pump can handle it all. This heavy-duty pump takes less than 20 minutes to pump the contents of a 45-gallon drum into a system, even while the system is in operation. Ideal for changing or adding oil to large systems or for any oil transfer, the Nordic Pump features a 1/2 HP electric motor directly coupled to a fixed-displacement-gear pump and a ball-type check valve at the pump outlet that prevents oil or refrigerant from flowing back in case of a power stoppage.

## Free Nordic Decal Set

with every Nordic Pump order

irparts.co/nordicdecals

| SPECIFICATIONS   |                        |
|------------------|------------------------|
| Flow Ratings     | 2.9 us GPM 1725 RPM    |
| Pressure Ratings | 270 PSI using 1/2 HP   |
| Max Pressure     | 3500 PSI               |
| Motor            | 1/2 HP TEFC            |
| Voltage          | 115/230 60 Hz          |
| Suction Hose     | 1/2" ID x 6' Vinyl     |
| Discharge Hose   | 3/8" ID x 8' Hydraulic |