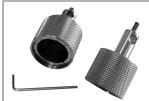

#### Multi-function tool

| For ICS | Descripion          | Code number |
|---------|---------------------|-------------|
| 25–32   | Multi-function tool | 027H0180    |
| 40–65   | Multi-function tool | 027H0181    |

The multi-funktion tool can be used for:
Removing the ICS function module
Operating the manual spindle