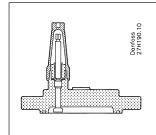

#### ICS 100–150 - Top cover complete

| 100   Top | cover complete with manuel spindle, and gasket | 027H7123 |
|-----------|------------------------------------------------|----------|
| 125 Top   | cover complete with manuel spindle, and gasket | 027H7143 |
| 150 Top   | cover complete with manuel spindle, and gasket | 027H7163 |