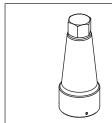

### Cap including gasket

| For ICS | Description              | Code number |
|---------|--------------------------|-------------|
| 100–150 | Red cap including gasket | 148B4076    |
|         |                          |             |
|         |                          |             |
|         |                          |             |
|         |                          |             |