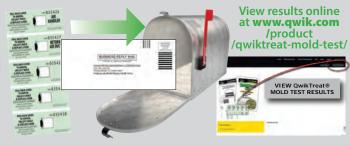

Our mold test kit uses convenient sample tape and incorporates the internet to deliver test results back to the Service Technician as quickly as possible.

## **Directions:**

- 1. Collect mold samples with simple to use sample tape.
- 2. Send the samples postage-paid to Mainstream's Lab for professional analysis.
- 3. Obtain your customized Laboratory Test Report from the internet.
- 4. Deliver Laboratory Test Report and follow-up treatment to the building owner.

For more details or information about the QwikTreat® Mold Test Kit visit www.qwik.com

Qwik**Products®** and Qwik**Treat®** are registered trademarks of Mainstream Engineering Corporation. ©2021 Mainstream Engineering Corporation Rockledge, Florida 32955, (321) 631-3550 • All QwikProducts™ are made in the USA.