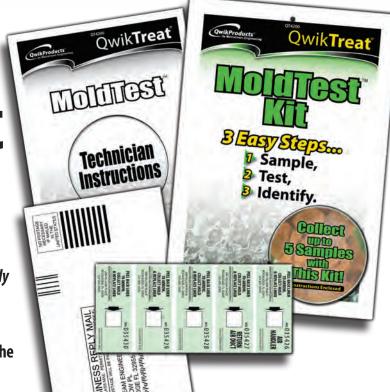

## QwikTreat® Mold Test Kit

QT4200

## **QwikTreat®**

**Mold Test Kit** 

Mold... a Serious Problem! We have an Inexpensive, Simple Solution...

The EPA has made the claim, "You should be aware that although a substance may look like mold, a positive determination of whether it is mold or not can be made only by an expert and may require laboratory analysis for final confirmation."

Our mold test kit uses convenient sample tape and incorporates the internet to deliver test results back to the Service Technician as quickly as possible.

## **Directions:**

- 1. Collect mold samples with simple to use sample tape.
- 2. Send the samples postage-paid to Mainstream's Lab for professional analysis.
- 3. Obtain your customized Laboratory Test Report from the internet.
- 4. Deliver Laboratory Test Report and follow-up treatment to the building owner.