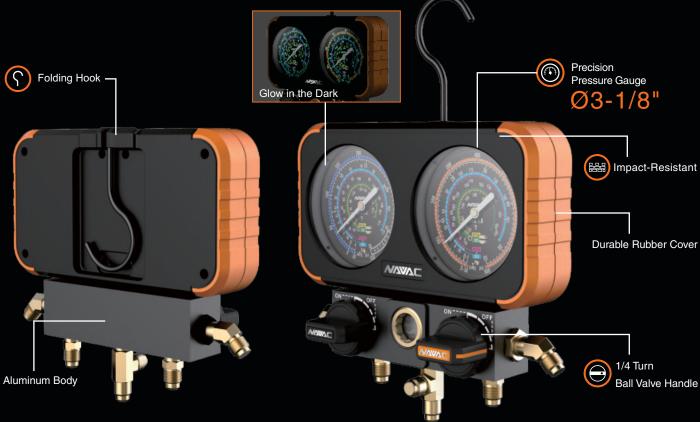

# Precision · Impact-Resistant

 Precision pressure gauge with Class 1.0 accuracy

### Impact-Resistant

- Impact-resistant design
- Durable rubber cover

#### Aluminum Body with 1/4 Turn Ball Valve Handle

- Reliable, efficient and durable
- Better work experience

#### **Folding Hook**

• Hidden hook design, easy to transport

#### R32, R454B Compatible for Wider Applications

- Ø 3-1/8" large dial, color-coded for easy reading
- A2L refrigerants on outer rings for better reading

## Phosphorescent Glow in the dark

| Model            |     | N2A4A                                      | N2A4B                                      |
|------------------|-----|--------------------------------------------|--------------------------------------------|
| Refrigerant Type |     | R-32, R-410A, R-22, R-134a                 | R-454B, R-32, R-410A, R-22                 |
| Gauge Diameter   |     | Ø 3-1/8                                    | Ø 3-1/8                                    |
| Pressure Range   | psi | -30 inHg to 800 psi<br>-30 inHg to 500 psi | -30 inHg to 800 psi<br>-30 inHg to 500 psi |
| Hose             |     | No                                         | No                                         |
| Accessory        |     | Carry Case                                 | Carry Case                                 |