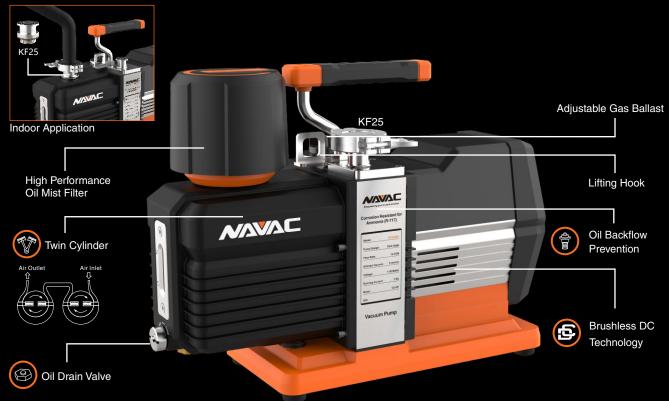

#### **Corrosion Resistant for Ammonia (R-717)**

- Special corrosion resistant pump parts
- · Stainless steel inlet port

#### **Brushless DC Technology**

- Light
- More efficient

#### **Oil Drain Valve**

• Ball valve design, easier to drain