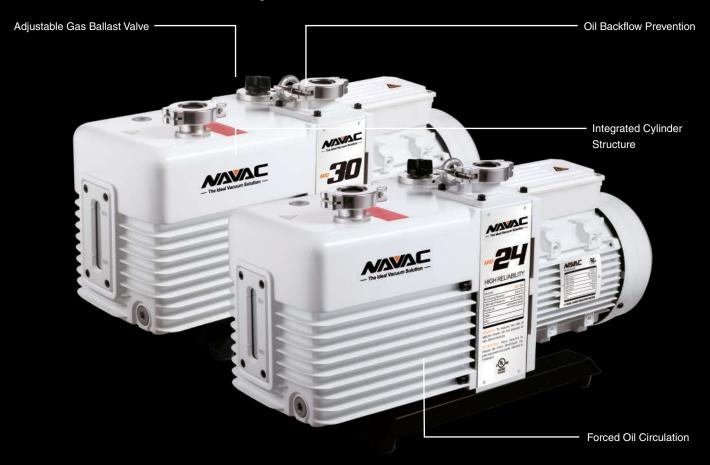

## Powerful · Reliable · Corrosion-Resistant

Heavy-Duty, Industrial-Grade Design

Corrosion-Resistan

• Suitable for use on ammonia systems

**Forced Oil Circulation** 

Adjustable Gas Ballast Valve

**Integrated Cylinder Structure** 

**Oil Backflow Prevention** 

|                        | NRD24M                              | NRD30M                                                                            |                                                                                                                                                                                                                                      |
|------------------------|-------------------------------------|-----------------------------------------------------------------------------------|--------------------------------------------------------------------------------------------------------------------------------------------------------------------------------------------------------------------------------------|
| CFM                    | 18                                  | 23                                                                                |                                                                                                                                                                                                                                      |
| nicron                 |                                     |                                                                                   |                                                                                                                                                                                                                                      |
| nicron                 | 6                                   | 6                                                                                 |                                                                                                                                                                                                                                      |
| os/h                   | 1.1                                 | 1.1                                                                               |                                                                                                                                                                                                                                      |
| ıp                     | 1.5                                 | 1.5                                                                               |                                                                                                                                                                                                                                      |
| Quart                  | 2.1                                 | 2.1                                                                               |                                                                                                                                                                                                                                      |
|                        |                                     | Inlet KF25<br>Exhaust KF25                                                        |                                                                                                                                                                                                                                      |
| IB                     | 58                                  | 58                                                                                |                                                                                                                                                                                                                                      |
| os                     | 77                                  | 77                                                                                |                                                                                                                                                                                                                                      |
|                        | 20.5 × 7.4 × 10.7                   | 20.5 × 7.4 × 10.7                                                                 |                                                                                                                                                                                                                                      |
|                        | NPO68 Pump Oil, Adapter, KF25 Clamp |                                                                                   |                                                                                                                                                                                                                                      |
| nicos<br>p<br>Qu<br>IB | cron cron s/h                       | cron 3 cron 6 s/h 1.1 1.5 Just 2.1 Inlet KF25 Exhaust KF25 8 77 20.5 × 7.4 × 10.7 | cron     3       cron     6       6b/h     1.1       1.5     1.5       Juart     2.1       Inlet KF25     Inlet KF25       Exhaust KF25     Exhaust KF25       5     58       5     77       20.5 × 7.4 × 10.7     20.5 × 7.4 × 10.7 |