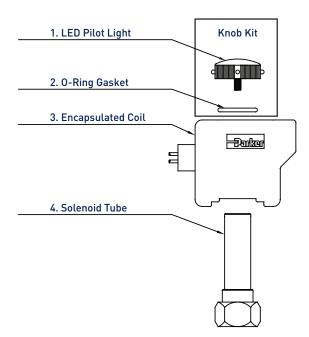

#### Exploded Assembly View

ENGINEERING YOUR SUCCESS.

### Features

- Encapsulated high intensity LED pilot lights
- Threads into the Solenoid-Tube assembly easily
- Easily visible from all angles
- Harsh environment compatible
- Adaptable to standard encapsulated industrial coils
- AC power only
- 115 240 V
- 50 60 Hz
- O-Ring gasket included
- Independently powered LED's