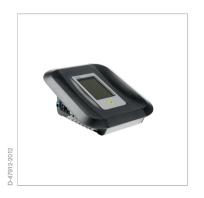

### X-dock® 6300 Master

3 Test gas connection. Can be expanded to 10 modules

### X-dock® 6600 Master

6 Test gas connection. Can be expanded to 10 modules