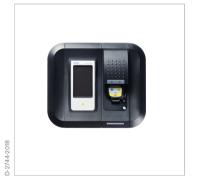

### X-dock® 5300 X-am® 8000

X-dock® Master including X-am® 8000 module and power supply. 3 test gas connections. Limited to one module.

### X-dock<sup>®</sup> 5300 X-am<sup>®</sup> 125

X-dock® Master including X-am® 125 module and power supply. 3 test gas connections. Limited to one module

### X-dock® 5300 Pac®

X-dock® Master including Pac® module and power supply. 3 test gas connections. Limited to one module