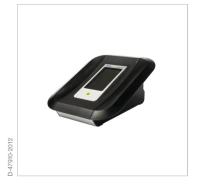

### X-dock® 6300 Master

3 Test gas connection. Can be expanded to 10 modules

### X-dock® 6600 Master

6 Test gas connection. Can be expanded to 10 modules